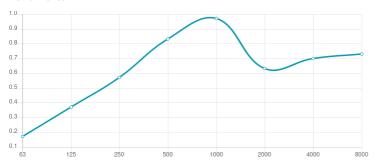

#### Performance

# Technical Information

Features
Type: Absorber

Absorption Range:: 350 Hz to 4000 Hz

Acoustic Class: C | (aw) = 0,87

Available fire rates: FG | Furniture Grade