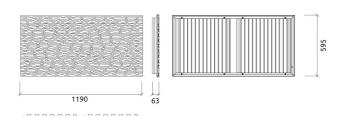

# artnovion

# Sahara Doble H W - Absorber

# Wooden Absorber



#### Performance



# Technical Information



Features
Type: Absorber

Absorption Range:: 350 Hz to 4000 Hz

Acoustic Class: C | (aw) = 0,87

Available fire rates: FG | Furniture Grade

#### Materials:

- Natural wood veneer ! Lacquered HMDF
- Marine grade plywood structural frame
- Calibrated cell acoustic foam

Eigth M6 Screw Thread receiver included on each panel.

#### Dimensions:

FG - LW | 1190x595x63mm | 4.4 Kg



#### Sahara Doble H W - Absorber

#### Wooden Absorber

Sahara panels are the forerunners of the next generation of acoustic panels. Completely adaptable. Completely customizable. Unique for each environment. A good acoustic treatment lies in the correct ratio between absorption and diffusion. Sahara can regulate both, without changing its  $seamless\ organic\ pattern,\ allowing\ you\ to\ fully\ embrace\ the\ archit