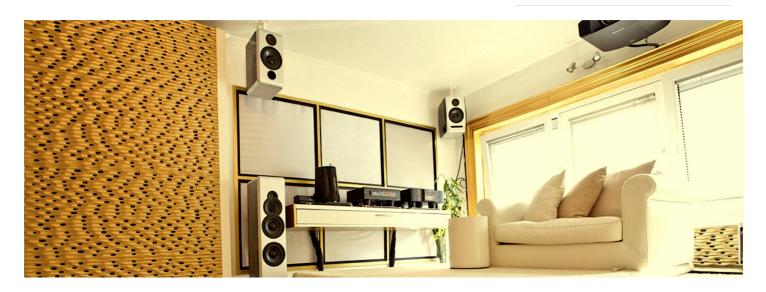

#### Purpose

- RT reduction
- Flutter echo control
- Reducing excessive reveberation
- Improving speech intellegibility

#### Recommended for

- Hi-Fi Listening Room
- Media Room
- Home Cinema
- Living Room